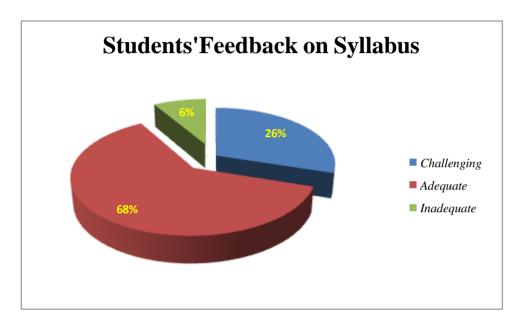

Fig.1. Students' Feedback on Syllabus

Fig.2. Students' Feedback on Understanding of the Course

Fig.3. Students'Feedback on Teachers'Preparation in Class

Fig.4. Students' Feedback on Teachers' Communication

Fig.1 Students' Feedback on Syllabus

Fig. 2 Students' Feedback on Understanding of the Course