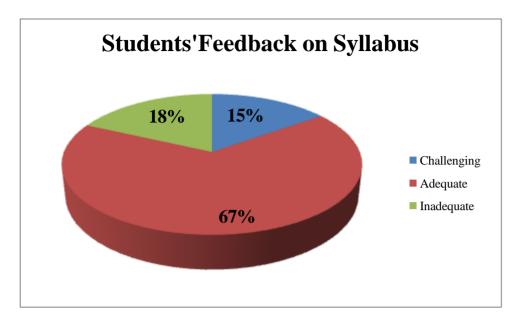

Fig.1. Students' Feedback on Syllabus

Fig.2. Students' Feedback on Understanding of the Course

Fig.3. Students'Feedback on Teachers'Preparation in Class

Fig.4. Students' Feedback on Teachers' Communication

Fig.1 Students' Feedback on Syllabus

Fig. 2 Students' Feedback on Understanding of the Course