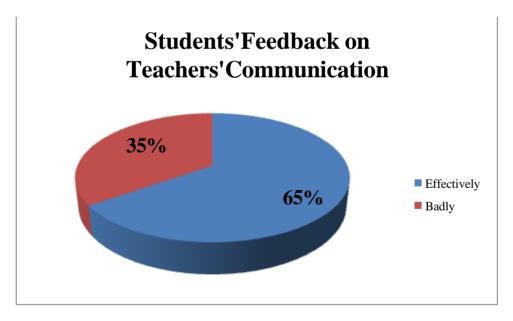

Fig.1. Students' Feedback on Syllabus

Fig.2. Students' Feedback on Understanding of the Course

Fig.3. Students'Feedback on Teachers'Preparation in Class

Fig.4. Students' Feedback on Teachers' Communication

### $\frac{\text{STUDENTS FEEDBACK ON CURRICULUM AND ITS}}{\text{TRANSACTIONS}}$

Fig. 3 Students' Feedback on Teachers' Preparation in Class

Fig. 4 Students' Feedback on Teachers' Communication