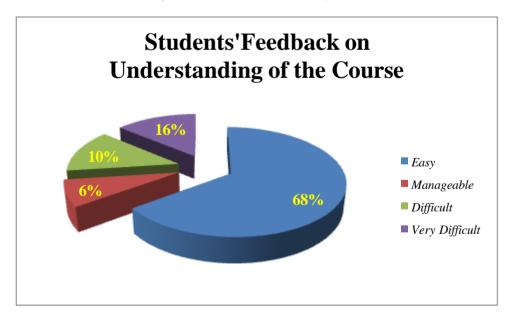

Fig.1. Students' Feedback on Syllabus

Fig.2. Students' Feedback on Understanding of the Course

Fig.3. Students'Feedback on Teachers'Preparation in Class

Fig.4. Students' Feedback on Teachers' Communication

Fig.1 Students' Feedback on Syllabus

Fig. 2 Students' Feedback on Understanding of the Course