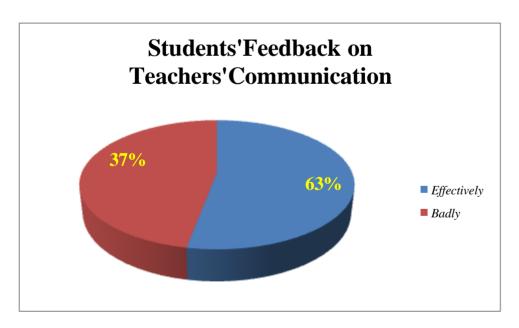

Fig.1. Students' Feedback on Syllabus

Fig.2. Students' Feedback on Understanding of the Course

Fig.3. Students'Feedback on Teachers'Preparation in Class

Fig.4. Students' Feedback on Teachers' Communication

### $\frac{\text{STUDENTS FEEDBACK ON CURRICULUM AND ITS}}{\text{TRANSACTIONS}}$

Fig. 3 Students' Feedback on Teachers' Preparation in Class

Fig. 4 Students' Feedback on Teachers' Communication