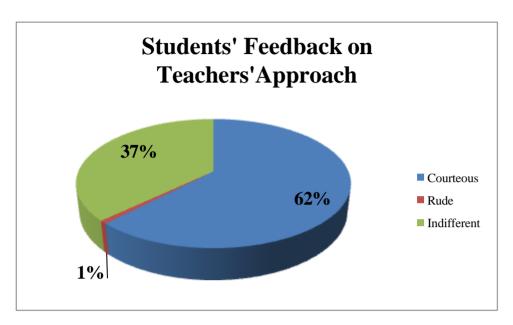

Fig.5. Students' Feedback on Teachers' Approach

### $\frac{\text{STUDENTS FEEDBACK ON CURRICULUM AND ITS}}{\text{TRANSACTIONS}}$

Fig. 5 Students' Feedback on Teachers' Approach in the Class