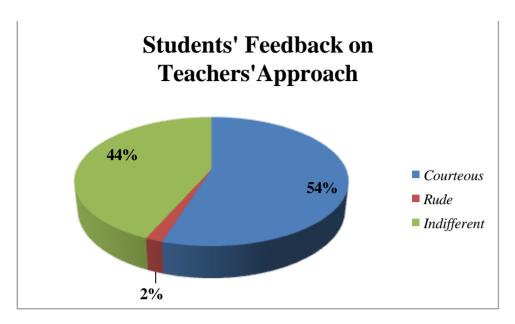

Fig.5. Students' Feedback on Teachers' Approach

### $\frac{\text{STUDENTS FEEDBACK ON CURRICULUM AND ITS}}{\text{TRANSACTIONS}}$

Fig. 5 Students' Feedback on Teachers' Approach in the Class