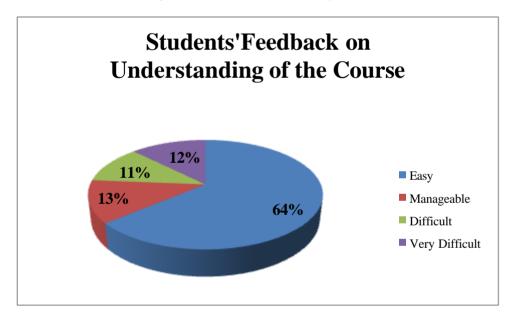

Fig.1. Students' Feedback on Syllabus

Fig.2. Students' Feedback on Understanding of the Course

Fig.3. Students'Feedback on Teachers'Preparation in Class

Fig.4. Students' Feedback on Teachers' Communication

### $\frac{\text{STUDENTS FEEDBACK ON CURRICULUM AND ITS}}{\text{TRANSACTIONS}}$

Fig. 3 Students' Feedback on Teachers' Preparation in Class

Fig. 4 Students' Feedback on Teachers' Communication