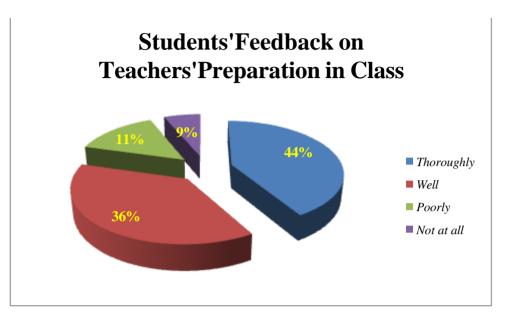

Fig.1. Students' Feedback on Syllabus

Fig.2. Students' Feedback on Understanding of the Course

Fig.3. Students'Feedback on Teachers'Preparation in Class

Fig.4. Students' Feedback on Teachers' Communication

### $\frac{\text{STUDENTS FEEDBACK ON CURRICULUM AND ITS}}{\text{TRANSACTIONS}}$

Fig. 3 Students' Feedback on Teachers' Preparation in Class

Fig. 4 Students' Feedback on Teachers' Communication