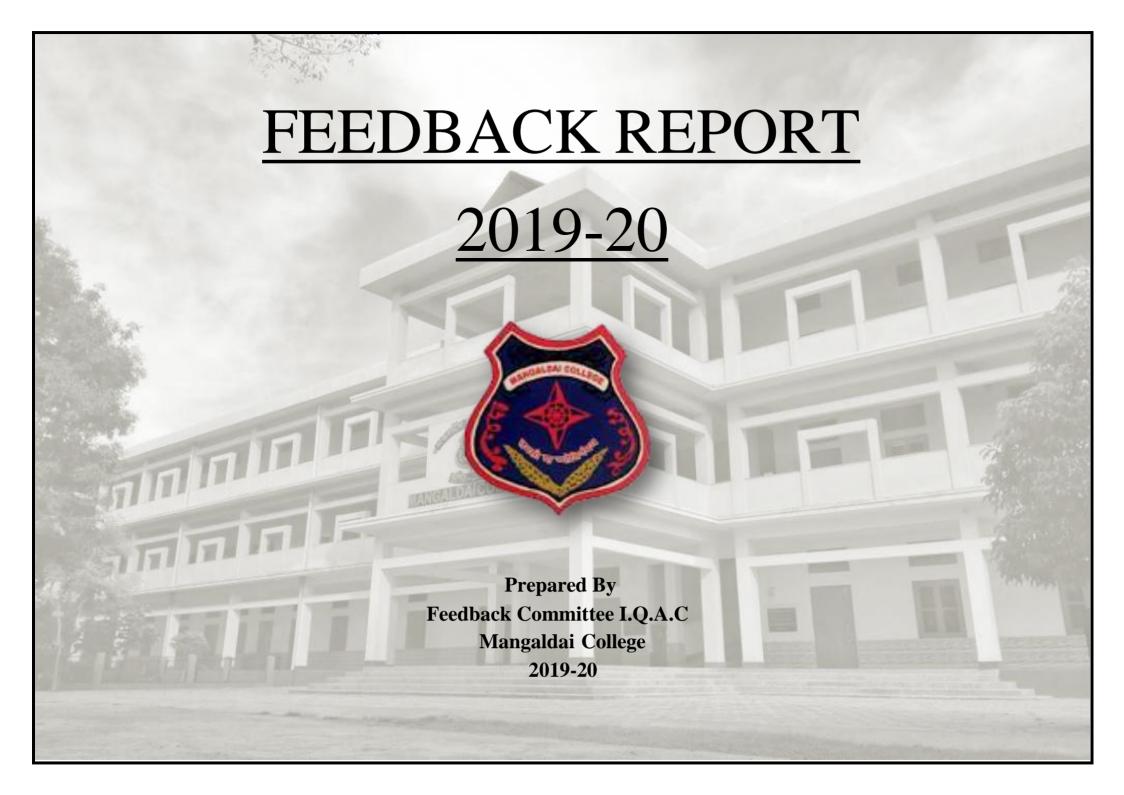

Fig.1. Students' Feedback on Syllabus

Fig.2. Students' Feedback on Understanding of the Course

Fig.3. Students'Feedback on Teachers'Preparation in Class

Fig.4. Students' Feedback on Teachers' Communication

Fig.1 Students' Feedback on Syllabus

Fig. 2 Students' Feedback on Understanding of the Course